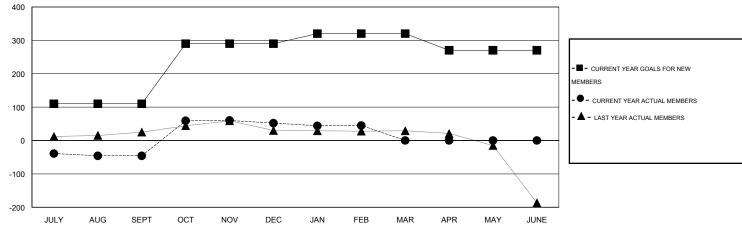

## LOCATION INDIA

 $\mathsf{GMT}\;\mathsf{CA}\;6$ 

|                                        |                  | Clubs             |                  |                  | Members                                |                    |                                     |                    |                  |
|----------------------------------------|------------------|-------------------|------------------|------------------|----------------------------------------|--------------------|-------------------------------------|--------------------|------------------|
|                                        | RESUI            | LTS FOR 2014-2015 |                  |                  | RESULTS FOR 2014-2015                  |                    |                                     |                    |                  |
| QUARTER                                | NEW CLUB<br>GOAL | NEW CLUBS         | DROPPED<br>CLUBS | NET<br>GAIN/LOSS | QUARTER                                | NEW MEMBER<br>GOAL | CHARTER AND<br>NEW MEMBERS<br>ADDED | DROPPED<br>MEMBERS | NET<br>GAIN/LOSS |
| JULY/AUG/SEPT                          | 2                | 0                 | 1                | -1<br>0          | JULY/AUG/SEPT                          | 110<br>180         | 39<br>125                           | 85<br>27           | -46<br>98        |
| OCT/NOV/DEC  JAN/FEB/MAR  APR/MAY/JUNE | 1 0              | 0                 | 0                | 0                | OCT/NOV/DEC  JAN/FEB/MAR  APR/MAY/JUNE | 30<br>-50          | 1 0                                 | 8                  | -7<br>0          |

#### GOALS AND ACTUAL MEMBERS CUMULATIVE

| DROPPED CLUBS: 1  DROPPED MEMBERS |               | 40 CLUBS OF 58 ADDED 1 OR MORE NEW MEMBERS | GENDER DISTRIBI<br>MALE<br>FEMALE     | UTION<br>1,980 (88.91%)<br>247 (11.09%) |            |
|-----------------------------------|---------------|--------------------------------------------|---------------------------------------|-----------------------------------------|------------|
| DECEASED CLUB CANCELLED OTHER     | 3<br>42<br>75 | CLICK HERE FOR HEALTH ASSESSMENT DATA      | FAMILY UNIT MEMBERS HEAD OF HOUSEHOLD |                                         | 741<br>279 |
| TOTAL                             | 120           |                                            | NON-HEAD OF HOUSEHO                   | 462                                     |            |