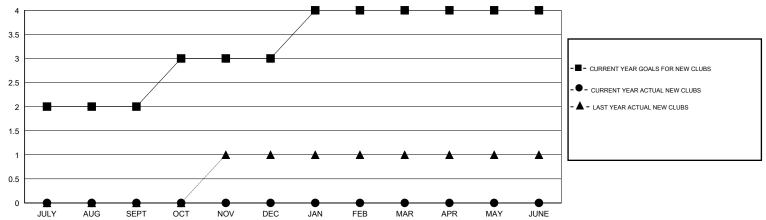

## LOCATION INDIA

 $\mathsf{GMT}\;\mathsf{CA}\;6$ 

|                                        |                  | Clubs             |                  |                  | Members                                |                    |                                     |                    |                  |
|----------------------------------------|------------------|-------------------|------------------|------------------|----------------------------------------|--------------------|-------------------------------------|--------------------|------------------|
|                                        | RESUI            | LTS FOR 2014-2015 |                  |                  | RESULTS FOR 2014-2015                  |                    |                                     |                    |                  |
| QUARTER                                | NEW CLUB<br>GOAL | NEW CLUBS         | DROPPED<br>CLUBS | NET<br>GAIN/LOSS | QUARTER                                | NEW MEMBER<br>GOAL | CHARTER AND<br>NEW MEMBERS<br>ADDED | DROPPED<br>MEMBERS | NET<br>GAIN/LOSS |
| JULY/AUG/SEPT                          | 2                | 0                 | 1                | -1<br>0          | JULY/AUG/SEPT                          | 110<br>180         | 39<br>125                           | 85<br>27           | -46<br>98        |
| OCT/NOV/DEC  JAN/FEB/MAR  APR/MAY/JUNE | 1 0              | 0                 | 0                | 0                | OCT/NOV/DEC  JAN/FEB/MAR  APR/MAY/JUNE | 30<br>-50          | 1 0                                 | 8                  | -7<br>0          |

#### GOALS AND ACTUAL NEW CLUBS CUMULATIVE